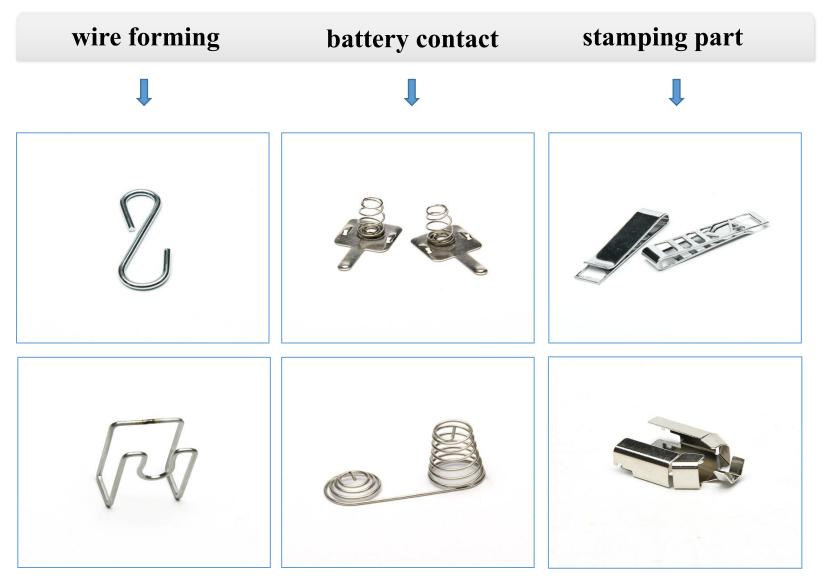

#### **Main products**

**Compression Spring** 

**Tension Spring** 

**Battery Contact** 

Torsion **Spring** 

Wire Forming

Stamping Part