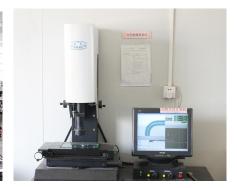

## **Quality control**

| Do size report for first article | Routine inspection 02                 |
|----------------------------------|---------------------------------------|
| Inspection during 03             | every 30-60 munites during production |
| heat treatment                   | Inspection after surface finishing    |
| Inspection 05                    |                                       |
| during package                   | Out-going quality control             |