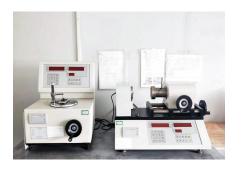

## **Quality control**

| Do size report for first article | Routine inspection 02                 |
|----------------------------------|---------------------------------------|
| Inspection during 03             | every 30-60 munites during production |
| heat treatment                   | Inspection after surface finishing    |
| Inspection 05                    |                                       |
| during package                   | Out-going quality control             |