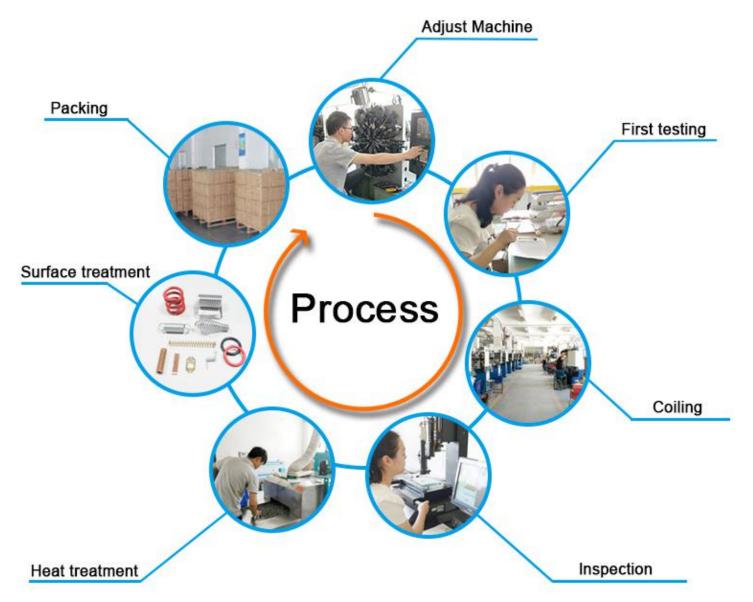

ent
- Company scale expansion
  The scale is about 2500m³, over 20
  machines and 55 staffs until now
- Ongoing.



#### **Company Advantage**







#### **Company Culture**



#### --Work for yourself, and be happy.

#### Vision

Be a first-class spring supplier in the World

#### Mission

Pursue the growth of all employees, achieve the happiness of material and spiritual

#### Value

Autonomous, Win-win, Integrity, Studying, Optimization

#### **Spirit**

Think outside of the box,

#### **Organizational Structure**









## **Production capacity**

#### **Facility**





12--CNC Compression spring machine

11 -- CNC formed machine

2 -- Stamping part machine

3 -- Forming machine

2 -- Caterpillar tempering furnaces

1 -- Salt Spray testing machine















#### **Process**





## **Quality control**



| Do size report for first article | Routine inspection 02                 |
|----------------------------------|---------------------------------------|
| Inspection during 03             | every 30-60 munites during production |
| heat treatment                   | Inspection after surface finishing    |
| Inspection 05                    |                                       |
| during package                   | Out-going quality control             |

#### **Certificates**











ISO9001:2015



**SGS** 



TUV





# Main products



#### **Main products**



**Compression Spring** 

**Tension Spring** 

**Battery Contact** 

Torsion **Spring** 

Wire Forming

Stamping Part



# torsion spring tension spring compression spring











# Thank you