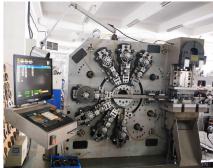

#### **Facility**

12--CNC Compression spring machine

11 -- CNC formed machine

2 -- Stamping part machine

3 -- Forming machine

2 -- Caterpillar tempering furnaces

1 -- Salt Spray testing machine