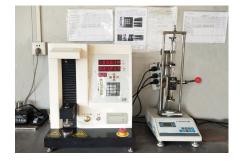

## **Quality control**

| Do size report for first article | Routine inspection 02                 |
|----------------------------------|---------------------------------------|
| Inspection during 03             | every 30-60 munites during production |
| heat treatment                   | Inspection after surface finishing    |
| Inspection 05                    |                                       |
| during package                   | Out-going quality control             |