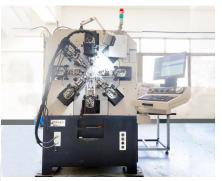

#### **Facility**

12--CNC Compression spring machine

11 -- CNC formed machine

2 -- Stamping part machine

3 -- Forming machine

2 -- Caterpillar tempering furnaces

1 -- Salt Spray testing machine