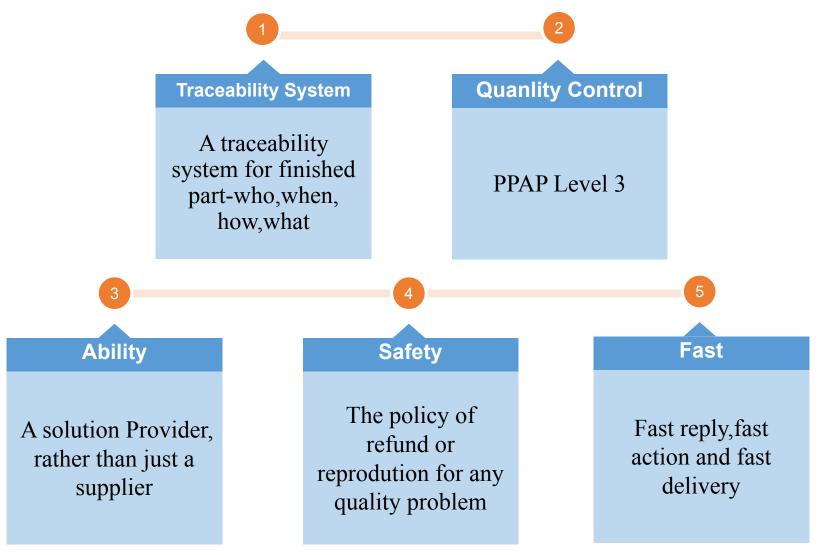

|     | 9         |
|    | Process                |     | 10        |
|    | <b>Quality control</b> |     | 11        |
|    | Certificates           |     | <b>12</b> |
| 03 |                        |     |           |
|    | Main products          | 1   | 4-16      |





# About us



#### **Company Profile**





HS hardware is a developing manufacturing and trading company. Our general manager has over 20 years experience on hardware spring industry,13 years experience of our two technicians.

- 2004
  - Established in 2004, located in Xiamen
- 2009Start overseas business, and passed ISO9001certificate
- 2016ERP System Management
- Company scale expansion
  The scale is about 2500m³, over 20
  machines and 55 staffs until now
- Ongoing.



#### **Company Advantage**







#### **Company Culture**



#### --Work for yourself, and be happy.

#### Vision

Be a first-class spring supplier in the World

#### Mission

Pursue the growth of all employees, achieve the happiness of material and spiritual

#### Value

Autonomous, Win-win, Integrity, Studying, Optimization

#### **Spirit**

Think outside of the box,

#### **Organizational Structure**









## **Production capacity**

#### **Facility**





12--CNC Compression spring machine

11 -- CNC formed machine

2 -- Stamping part machine

3 -- Forming machine

2 -- Caterpillar tempering furnaces

1 -- Salt Spray testing machine















#### **Process**





## **Quality control**



| Do size report for first article | Routine inspection 02                 |
|----------------------------------|-----