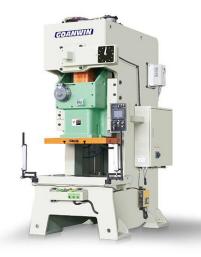

#### **Facility**

12--CNC Compression spring machine

11 -- CNC formed machine

2 -- Stamping part machine

3 -- Forming machine

2 -- Caterpillar tempering furnaces

1 -- Salt Spray testing machine