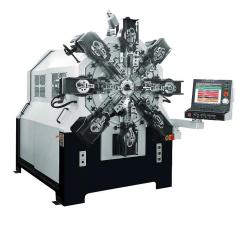

#### **Facility**

12--CNC Compression spring machine

11 -- CNC formed machine

2 -- Stamping part machine

3 -- Forming machine

2 -- Caterpillar tempering furnaces

1 -- Salt Spray testing machine