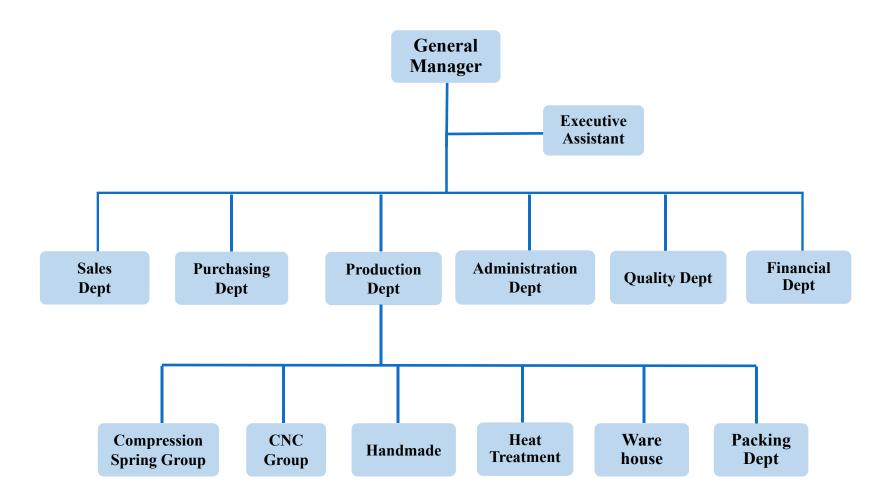

rading company. Our general manager has over 20 years experience on hardware spring industry,13 years experience of our two technicians.

- 2004
  - Established in 2004, located in Xiamen
- 2009Start overseas business, and passed ISO9001certificate
- 2016ERP System Management
- Company scale expansion
  The scale is about 2500m³, over 20
  machines and 55 staffs until now
- Ongoing.



#### **Company Advantage**







#### **Company Culture**



#### --Work for yourself, and be happy.

#### Vision

Be a first-class spring supplier in the World

#### Mission

Pursue the growth of all employees, achieve the happiness of material and spiritual

#### Value

Autonomous, Win-win, Integrity, Studying, Optimization

#### **Spirit**

Think outside of the box,

#### **Organizational Structure**









## **Production capacity**

#### **Facility**





12--CNC Compression spring machine

11 -- CNC formed machine

2 -- Stamping part machine

3 -- Forming machine

2 -- Caterpillar tempering furnaces

1 -- Salt Spray testing machine















#### **Process**





## **Quality control**



| Do size report for first article | Routine inspection 02                 |
|----------------------------------|---------------------------------------|
| Inspection during 03             | every 30-60 munites during production |
| heat treatment                   | Inspection after surface finishing    |
| Inspection 05                    |                                       |
| during package                   | Out-going quality control             |

#### **Certificates**











ISO